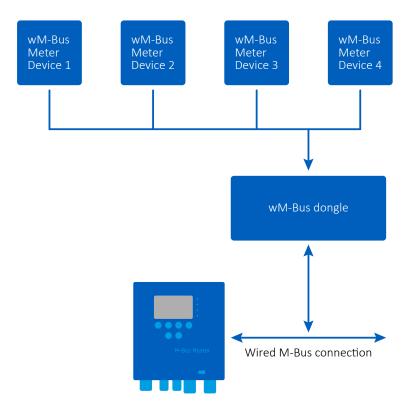

- · Complies with ETSI EN 300 220-1
- · CE R&TTE Approval
- · IP54, indoor use only
- · Prefixed baud rate
- When integrated with Kamstrup M-Bus Master 250D, up to 18 dongles type 6697152 can be connected to the same M-Bus Master

#### **Transmitted information**

#### E.g. MULTICAL® 21

- · Current meter count
- · Meter count on the first day of the current month. Alternatively, max flow in the last completed month
- · List of active info codes, including list of info codes that have been active within the last 30 days
- · Hour counter
- flowIQ® 2200 (KWM2210) is also supported in the latest version
- Interpretation in third-party systems is, however, different from the package design from MULTICAL® 21

#### **Dimensions**



2 58101015\_G1\_GB\_05.2021

## Principal connection diagram



58101015\_G1\_GB\_05.2021 3

# 58101015\_G1\_GB\_05.2021

### **Ordering information**

**Description** 

wM-Bus Dongle, Low inrush current

**Accessories** 

wM-Bus Dongle USB Tool M-BUS converter setup tool Type No.

6697-152

6697-153

(download at <u>www.kamstrup.com</u>)

Industrivej 28, Stilling DK-8660 Skanderborg T: +45 89 93 10 00 F: +45 89 93 10 01 info@kamstrup.com kamstrup.com