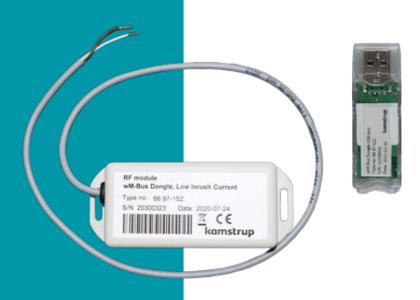

## **Wireless M-Bus Dongle**

- Interface between standard wired M-Bus and up to 4 wireless M-Bus meters
- Registers from wireless M-Bus are mapped to wired M-Bus
- Is configured with wM-Bus Dongle USB Tool and M-Bus converter setup tool

### **Ordering information**

**Description** 

wM-Bus Dongle, Low inrush current

**Accessories** 

wM-Bus Dongle USB Tool M-BUS converter setup tool Type No.

6697-152

6697-153

(download at <u>www.kamstrup.com</u>)