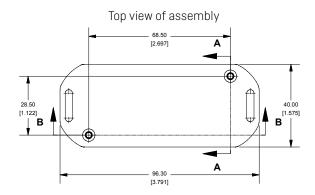

le length for installing up to 1,000 m (according to EN 13757-2)
- · Complies with ETSI EN 300 220-1
- · CE R&TTE Approval
- · IP54, indoor use only
- · Prefixed baud rate
- When integrated with Kamstrup M-Bus Master 250D, up to 18 dongles type 6697152 can be connected to the same M-Bus Master

#### **Transmitted information**

#### E.g. MULTICAL® 21

- · Current meter count
- · Meter count on the first day of the current month. Alternatively, max flow in the last completed month
- · List of active info codes, including list of info codes that have been active within the last 30 days
- · Hour counter
- flowIQ® 2200 (KWM2210) is also supported in the latest version
- Interpretation in third-party systems is, however, different from the package design from MULTICAL® 21

#### **Dimensions**



2 58101015\_G1\_GB\_05.2021

## Principal connection diagram



58101015\_G1\_GB\_05.2021 3

# 58101015\_G1\_GB\_05.2021

### **Ordering information**

**Description** 

wM-Bus Dongle, Low inrush current

**Accessories** 

wM-Bus Dongle USB Tool M-BUS converter setup tool Type No.

6697-152

6697-153

(download at <u>www.kamstrup.com</u>)

Industrivej 28, Stilling DK-8660 Skanderborg T: +45 89 93 10 00 F: +45 89 93 10 01 info@kamstrup.com kamstrup.com