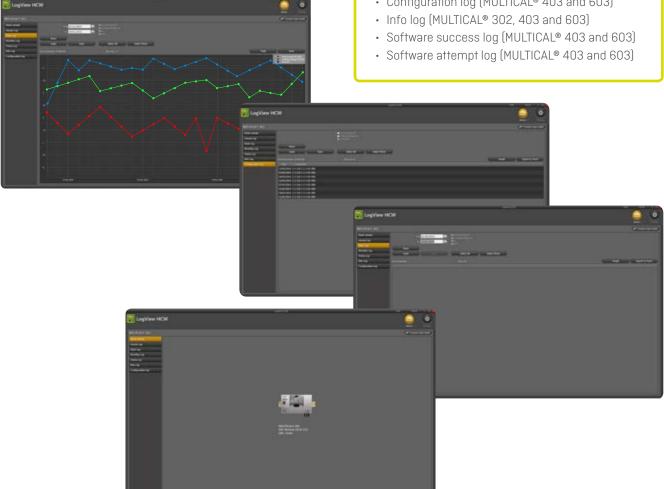

## Log reading and features

- Minute log for MULTICAL® 403 and 603
- · Hour log
- · Day log
- Month log
- Year log
- · Interval log for most meters
- Module log (MULTICAL® 601, 602, 62 and 803)
- Configuration log (MULTICAL® 403 and 603)